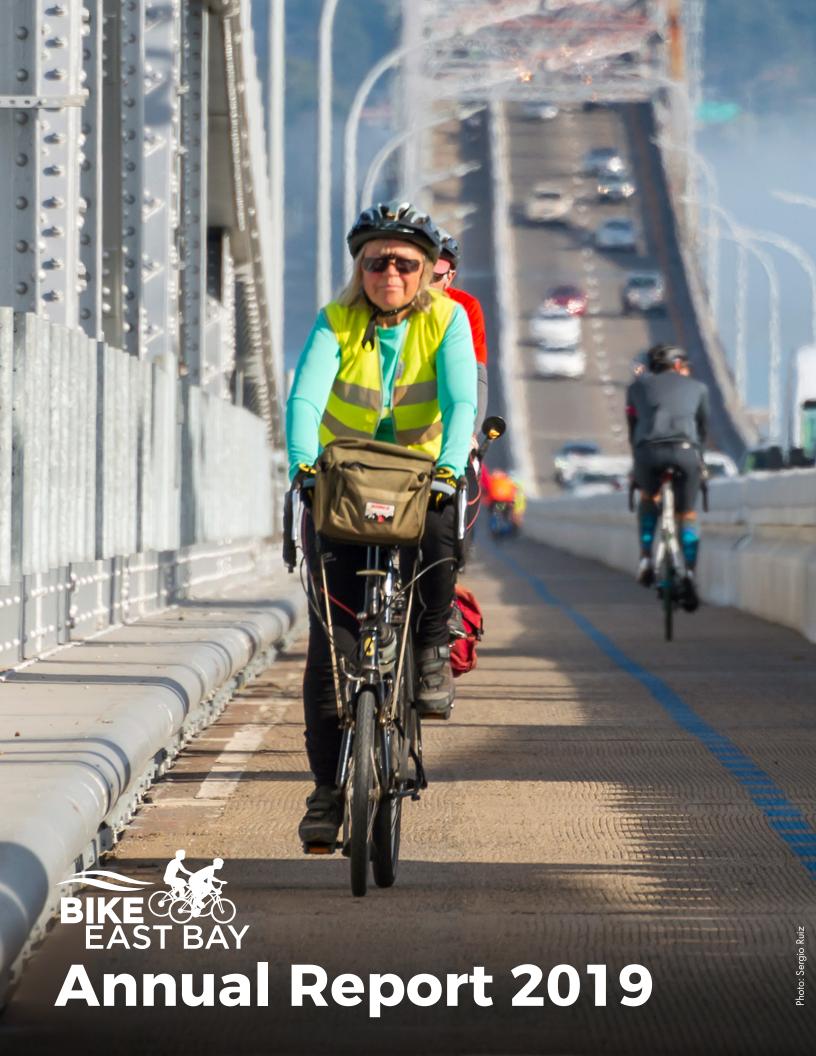

## **ADVOCACY**

13,500 trips taken on the Richmond-San Rafael Bridge path between opening day in November 2019—December 31, 2019

7 protected bike lanes built in 3 cities, 8 additional protected bike lanes approved