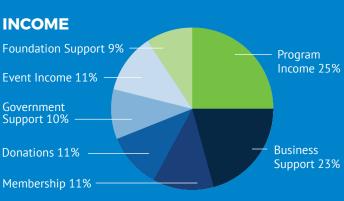

## **2019 FINANCIAL SUMMARY**

\$1,326,171 INCOME

**Total Income** 

Total Expenses \$1,174,342

Net Income \$151,829

**EXPENSES** 

Net Assets \$459,131

PROGRAM SUPPORT EXPENSE
Fundraising 9%
Administration 20%
PROGRAM DIRECT EXPENSE 71%